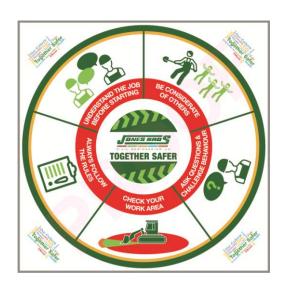

Size: 1200 x 1200

0----

Media: 6mm Correx

Size: 1220mm x 810mm

Size: 1100mm x 1500mm

SJ1

Media: 6mm Correx

DO NOT LEAVE BAY WHEN LIGHT IS RED