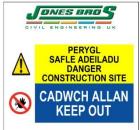

#### **Hazard Signage**

Danger
Scaffolding incomplete

Danger
Construction site
Keep out

SJ43