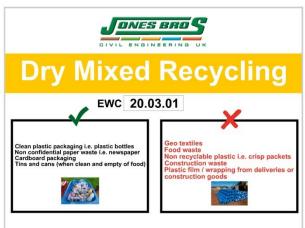

#### **RECYCLING SIGNS**

SJR1 SJR2

SJR3 SJR4

SJR5 SJR6

SIZE: 600 X 400mm - 6mm CORREX