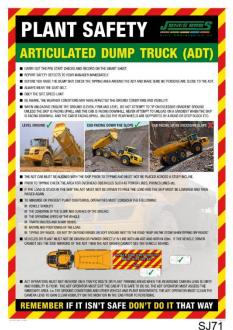

# PLANT SAFETY SIGNAGE

SIZE: 800 X 600mm

SIZE: 800 X 600mm

SIZE: A4 or A5 STICKER