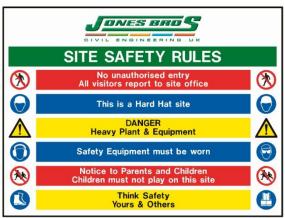

#### **TO ORDER**

Simply email your order using the page heading eg:

Site Safety Rules SJ1 and the quantity required

And your P.O Number

ALL SIGNS WILL ALSO INCLUDE THE FOLLOWING LOGO

Size: 600mm x 400mm

SJ