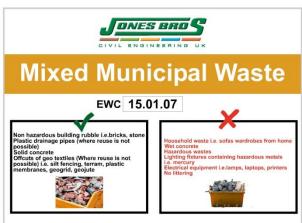

#### **RECYCLING SIGNS**

SJR1 SJR2

SJR3 SJR4

SJR5 SJR6

SIZE: 600 X 400mm - 6mm CORREX