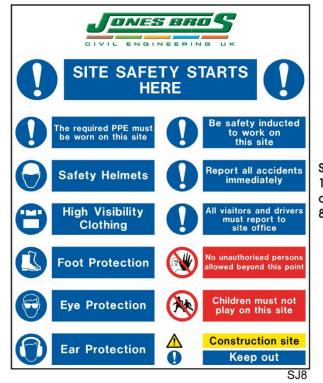

#### **TO ORDER**

Simply email your order using the page heading eg:

Site Safety Rules SJ1 and the quantity required

And your P.O Number

ALL SIGNS WILL ALSO INCLUDE THE FOLLOWING LOGO

Size: 600mm x 400mm

SJ