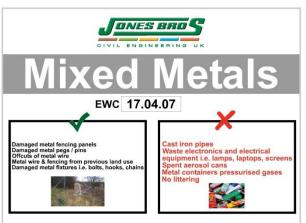

#### **RECYCLING SIGNS**

SJR1 SJR2

SJR3 SJR4

SJR5 SJR6

SIZE: 600 X 400mm - 6mm CORREX