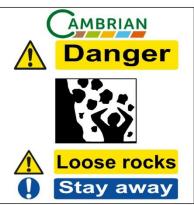

thorised personnel beyond this point























## Fire & H&S Signage





Fire exit

















exit SJ104 SJ103 Size: 400mm x 150mm





Fire

assembly point

Size: 600mm x 400mm

SJ106

**Fire** exit



Sizes: 400mm x 600mm

Size: 300mm x 150mm

First aid SJ111

Size: 300mm x 100mm

Media: Rigid Plastic, Foamex or Aluminium Composite







SJ113



SJ114



SJ115



SJ116



SJ117



SJ118



SJ119



SJ120



SJ121





SJ123





SJ125



SJ126



SJ127





SJ129

THE ABOVE CAN BE MADE TO FIT IN STANDARD ROAD FRAMES 1050 X 750mm ETC, MADE FROM 6mm CORREX

#### **BANNERS & HOARDING**





PVC OR MESH BANNERS SUITABLE FOR HERAS FENCING

HOARDING BOARDS FOR SITE ENTRANCE AVAILABLE IN 6mm CORREX, 5mm FOAM BOARD OR ALUMINIUM COMPOSITE

# **QUARRY SAFETY SIGNS**

















#### **RECYCLING SIGNS**





SJR1 SJR2





SJR3 SJR4





SJR5 SJR6

SIZE: 600 X 400mm - 6mm CORREX