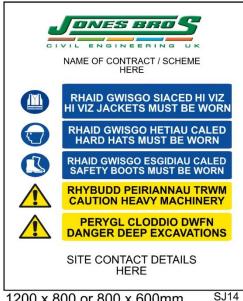

# **WELSH / ENGLISH**

1200 x 800 or 800 x 600mm

500 x 500mm

500 x 500mm

SJ15 500 x 500mm

500 x 500mm **SJ16** 

600 x 400mm

SJ18 500 x 500mm