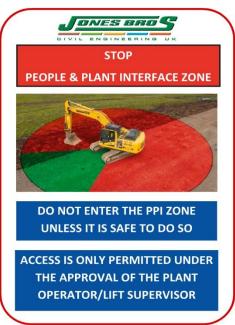

# PLANT SAFETY SIGNAGE

SIZE: 800 X 600mm

SIZE: 800 X 600mm

SIZE: A4 or A5 STICKER