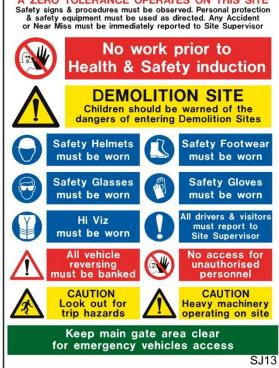

ex as standard, however they can also be produced on either 5mm Foamex or Aluminium Composite Board (ACM) and as a Self Adheisive Sticker.

If the signs you require are not on the pages below please feel free to email us and we will design the signs for you.

#### **TO ORDER**

Simply email your order using the page heading eg:

Site Safety Rules SJ1 and the quantity required

And your P.O Number

ALL SIGNS WILL ALSO INCLUDE THE FOLLOWING LOGO





Size: 600mm x 400mm

SJ



SJ2



SJ3



Sizes: 810mm x 610mm

SJ4

Media: 6mm Correx







Sizes: 610mm x 810mm

SJ7



Sizes: 1000mm x 1220mm or 810mm x 610mm



Size: 1200 x 1200

0----

Media: 6mm Correx



Size: 1220mm x 810mm



Size: 1100mm x 1500mm

SJ1

Media: 6mm Correx

DO NOT LEAVE BAY WHEN LIGHT IS RED



Size: 800mm x 1200mm







ONES BRO

SITE SAFETY IS NO ACCIDENT

ZERO TOLERANCE OPERATES ON THIS SITE

Media: 6mm Correx

# **WELSH / ENGLISH**



1200 x 800 or 800 x 600mm



500 x 500mm



500 x 500mm



SJ15 500 x 500mm



500 x 500mm **SJ16** 



600 x 400mm



SJ18 500 x 500mm



500 x 500mm



500 x 500mm SJ19



500 x 500mm



500 x 500mm

SJ23



**FOOTPATH** 500 x 500mm

JONES BROS

TROEDFFORDD

**General Signage** 



ONES BROS Site canteen

ONES BROS

**Visitors** 

report to

site office

SJ27

SJ30

JONES BROS Site office

JONES BROS clear

ENGINEERING Leave entrance

SJ28

SJ25

JONES BROS **Visitors** car park

SJ29

SJ33

SJ23

**Female** W/C

Male W/C

ONES BRO **Staff** car park

SJ30

JONES BROS **Please** 

sign in here

JONES BROS We apologise for any inconvenience ONES BROS Reverse parking on