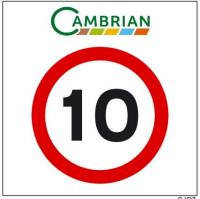

ised personnel beyond this point























## Fire & H&S Signage





Fire exit

















exit SJ104 SJ103 Size: 400mm x 150mm





Fire

assembly point

Size: 600mm x 400mm

SJ106

**Fire** exit



Sizes: 400mm x 600mm

Size: 300mm x 150mm

First aid SJ111

Size: 300mm x 100mm

Media: Rigid Plastic, Foamex or Aluminium Composite







SJ113



SJ114



SJ115



SJ116



SJ117



SJ118



SJ119



SJ120



SJ121





SJ123





SJ125



SJ126



SJ127





SJ129

THE ABOVE CAN BE MADE TO FIT IN STANDARD ROAD FRAMES 1050 X 750mm ETC, MADE FROM 6mm CORREX

#### **BANNERS & HOARDING**





PVC OR MESH BANNERS SUITABLE FOR HERAS FENCING

HOARDING BOARDS FOR SITE ENTRANCE AVAILABLE IN 6mm CORREX, 5mm FOAM BOARD OR ALUMINIUM COMPOSITE

# **QUARRY SAFETY SIGNS**

















#### **RECYCLING SIGNS**





SJR1 SJR2





SJR3 SJR4





SJR5 SJR6

SIZE: 600 X 400mm - 6mm CORREX