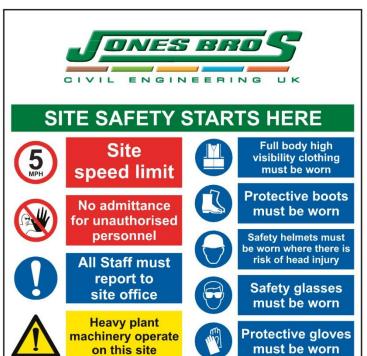

SJ2

SJ3

Sizes: 810mm x 610mm

SJ4

Media: 6mm Correx

Sizes: 610mm x 810mm

SJ7

Sizes: 1000mm x 1220mm or 810mm x 610mm