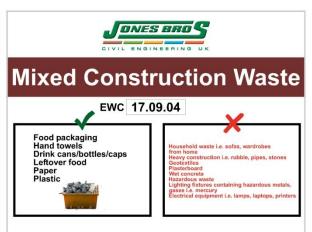

#### **RECYCLING SIGNS**

SJR1 SJR2

SJR3 SJR4

SJR5 SJR6

SIZE: 600 X 400mm - 6mm CORREX