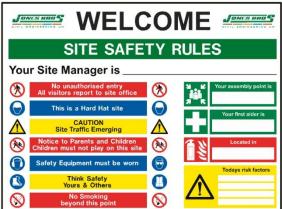

SJ2

SJ3

Sizes: 810mm x 610mm

SJ4

Media: 6mm Correx

Sizes: 610mm x 810mm

SJ7

Sizes: 1000mm x 1220mm or 810mm x 610mm