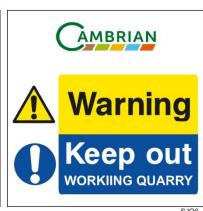

orised personnel beyond this point























## Fire & H&S Signage





Fire exit

















exit SJ104 SJ103 Size: 400mm x 150mm





Fire

assembly point

Size: 600mm x 400mm

SJ106

**Fire** exit



Sizes: 400mm x 600mm

Size: 300mm x 150mm

First aid SJ111

Size: 300mm x 100mm

Media: Rigid Plastic, Foamex or Aluminium Composite







SJ113



SJ114



SJ115



SJ116



SJ117



SJ118



SJ119



SJ120



SJ121





SJ123





SJ125



SJ126



SJ127





SJ129

THE ABOVE CAN BE MADE TO FIT IN STANDARD ROAD FRAMES 1050 X 750mm ETC, MADE FROM 6mm CORREX

#### **BANNERS & HOARDING**





PVC OR MESH BANNERS SUITABLE FOR HERAS FENCING

HOARDING BOARDS FOR SITE ENTRANCE AVAILABLE IN 6mm CORREX, 5mm FOAM BOARD OR ALUMINIUM COMPOSITE

# **QUARRY SAFETY SIGNS**

















#### **RECYCLING SIGNS**





SJR1 SJR2





SJR3 SJR4





SJR5 SJR6

SIZE: 600 X 400mm - 6mm CORREX