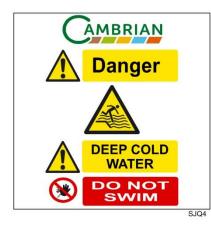

# **QUARRY SAFETY SIGNS**

SJ2

SJ3

Sizes: 810mm x 610mm

SJ4

Media: 6mm Correx

Sizes: 610mm x 810mm

SJ7

Sizes: 1000mm x 1220mm or 810mm x 610mm