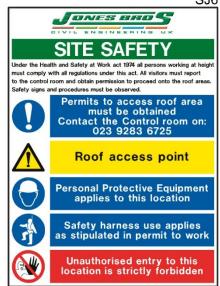

SJ2

SJ3

Sizes: 810mm x 610mm

SJ4

Media: 6mm Correx

Sizes: 610mm x 810mm

SJ7

Sizes: 1000mm x 1220mm or 810mm x 610mm