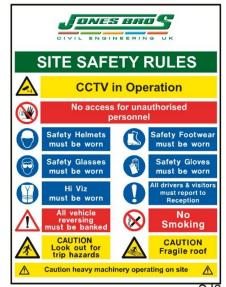

SJ2

SJ3

Sizes: 810mm x 610mm

SJ4

Media: 6mm Correx

Sizes: 610mm x 810mm

SJ7

Sizes: 1000mm x 1220mm or 810mm x 610mm