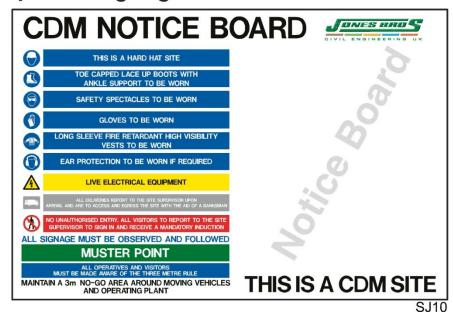

SJ2

SJ3

Sizes: 810mm x 610mm

SJ4

Media: 6mm Correx

Sizes: 610mm x 810mm

SJ7

Sizes: 1000mm x 1220mm or 810mm x 610mm