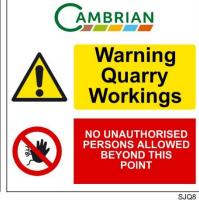

ed personnel beyond this point























## Fire & H&S Signage





Fire exit

















exit SJ104 SJ103 Size: 400mm x 150mm





Fire

assembly point

Size: 600mm x 400mm

SJ106

**Fire** exit



Sizes: 400mm x 600mm

Size: 300mm x 150mm

First aid SJ111

Size: 300mm x 100mm

Media: Rigid Plastic, Foamex or Aluminium Composite







SJ113



SJ114



SJ115



SJ116



SJ117



SJ118



SJ119



SJ120



SJ121





SJ123





SJ125



SJ126



SJ127





SJ129

THE ABOVE CAN BE MADE TO FIT IN STANDARD ROAD FRAMES 1050 X 750mm ETC, MADE FROM 6mm CORREX

#### **BANNERS & HOARDING**





PVC OR MESH BANNERS SUITABLE FOR HERAS FENCING

HOARDING BOARDS FOR SITE ENTRANCE AVAILABLE IN 6mm CORREX, 5mm FOAM BOARD OR ALUMINIUM COMPOSITE

# **QUARRY SAFETY SIGNS**

















#### **RECYCLING SIGNS**





SJR1 SJR2





SJR3 SJR4





SJR5 SJR6

SIZE: 600 X 400mm - 6mm CORREX