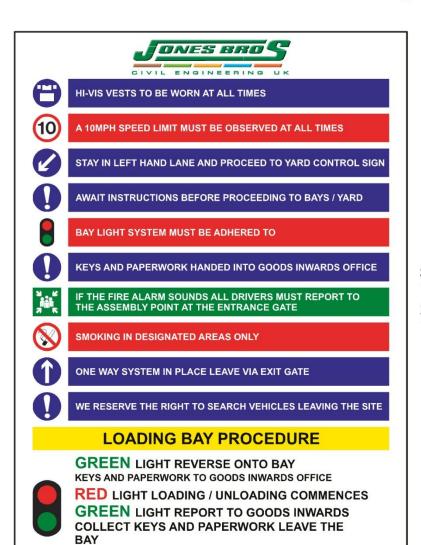

Size: 1200 x 1200

0----

Media: 6mm Correx

Size: 1220mm x 810mm

Size: 1100mm x 1500mm

SJ1

Media: 6mm Correx

DO NOT LEAVE BAY WHEN LIGHT IS RED