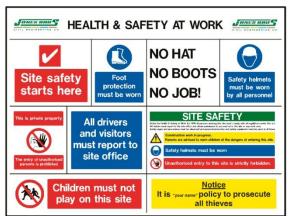

#### **TO ORDER**

Simply email your order using the page heading eg:

Site Safety Rules SJ1 and the quantity required

And your P.O Number

ALL SIGNS WILL ALSO INCLUDE THE FOLLOWING LOGO

Size: 600mm x 400mm

SJ