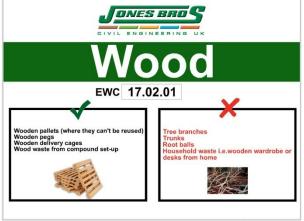

#### **RECYCLING SIGNS**

SJR1 SJR2

SJR3 SJR4

SJR5 SJR6

SIZE: 600 X 400mm - 6mm CORREX