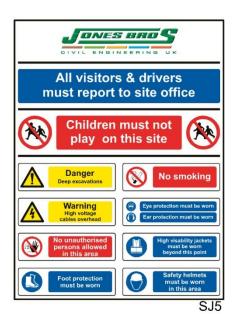

SJ2

SJ3

Sizes: 810mm x 610mm

SJ4

Media: 6mm Correx

Sizes: 610mm x 810mm

SJ7

Sizes: 1000mm x 1220mm or 810mm x 610mm