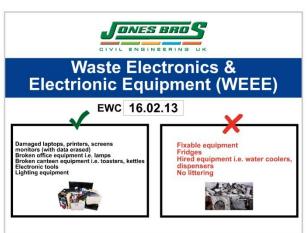

#### **RECYCLING SIGNS**

SJR1 SJR2

SJR3 SJR4

SJR5 SJR6

SIZE: 600 X 400mm - 6mm CORREX