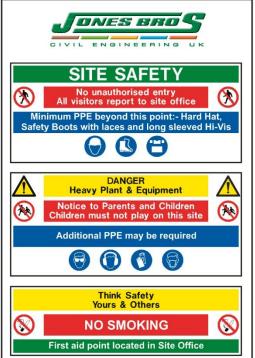

Size: 1200 x 1200

0----

Media: 6mm Correx

Size: 1220mm x 810mm

Size: 1100mm x 1500mm

SJ1

Media: 6mm Correx

DO NOT LEAVE BAY WHEN LIGHT IS RED